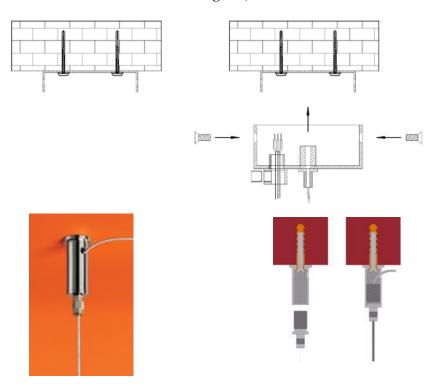

## LIGHTING INSTALLATION.

Installation and connection fittings to the power supply should make the person with experience in the installation of lighting fixtures and having appropriate qualifications electric. Assembly requires 1-3 people, depending on the dimensions of the luminaire.

NOTE !!! Installation should be done with the power disconnected primary (mounting wires can not be energized)

Attach to the ceiling hanger from ceiling rose and suspension holders. Then connect the power cables to the terminals. NOTE !!! Luminaires with the option of dimming have additional terminal marked with "+" and "-". After connecting cables, apply ceiling rose body and fasten it with moles. You can now attach the main voltage.

When replacing the lamp, disconnect power from the luminaire. Remove the body mounts and perform replacement of burned sources. Then fit the body and attach the power supply.